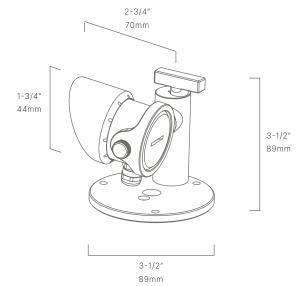

### CONFIGURATOR:

| FIXTURE DIMENSIONS | H3-1/2" x W3-1/2"                  |
|--------------------|------------------------------------|
| LIGHT SOURCE       | Integrated LED                     |
| COLOR TEMPERATURES | 2700K, 3000K                       |
| WATTAGES           | 4.5W                               |
| CRI (RA)           | 80 CRI                             |
| VOLTAGE            | 12V                                |
| DELIVERED LUMENS   | 335Im (3000K)                      |
| DIMMABLE           | Yes, Dim to <10% via Transformer   |
| DRIVER             | Yes, 12V Integral Constant Current |
| TRANSFORMER        | 12V AC/DC (Supplied by others)     |
| MOUNT              | Included CAM-LOC™ Stand            |
| ACCESSORIES        | Yes, Included 60° Glare Shield     |
| OPTICS             | Yes, Included 20°, 40° & 60°       |
| FINISH             | Included Natural Brass             |
| MATERIAL           | Brass                              |
| WIRE LENGTH        | 24'                                |
| LOCATION           | Interior & Exterior Wet            |
| CERTIFICATIONS     | UL, IP66, IP67, IP68               |