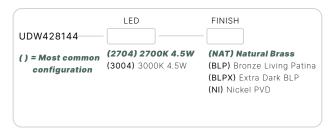

## UDW428144

The Auroralight Ariel is an amphibious IP68, directional LED luminaire. With it's compact size, the Ariel is perfect for smaller water features or hiding under aquatic plants or rocks.

- •Storm Drain™ Lens Drainage System
- •Interchangeable PMMA Acrylic Optics from 20° to 60°
- •Thermally Integrated® w/ Copper Core Technology®
- •Ideal for small water features and wet areas

### CONFIGURATOR:

| FIXTURE DIMENSIONS | H3-1/2" x W3-1/2"                  |
|--------------------|------------------------------------|
| LIGHT SOURCE       | Integrated LED                     |
| COLOR TEMPERATURES | 2700K, 3000K                       |
| WATTAGES           | 4.5W                               |
| CRI (RA)           | 80 CRI                             |
| VOLTAGE            | 12V                                |
| DELIVERED LUMENS   | 335Im (3000K)                      |
| DIMMABLE           | Yes, Dim to <10% via Transformer   |
| DRIVER             | Yes, 12V Integral Constant Current |
| TRANSFORMER        | 12V AC/DC (Supplied by others)     |
| MOUNT              | Included CAM-LOC™ Stand            |
| ACCESSORIES        | Yes, Included 60° Glare Shield     |
| OPTICS             | Yes, Included 20°, 40° & 60°       |
| FINISH             | Included Natural Brass             |
| MATERIAL           | Brass                              |
| WIRE LENGTH        | 24'                                |
| LOCATION           | Interior & Exterior Wet            |
| CERTIFICATIONS     | UL, IP66, IP67, IP68               |

### AVAILABLE FINISHES:

NAT Natural Brass

Bronze Living
Patina

BLPX Extra Dark Bronze Living Patina

NI Nickel PVD

P. 760.931.2910